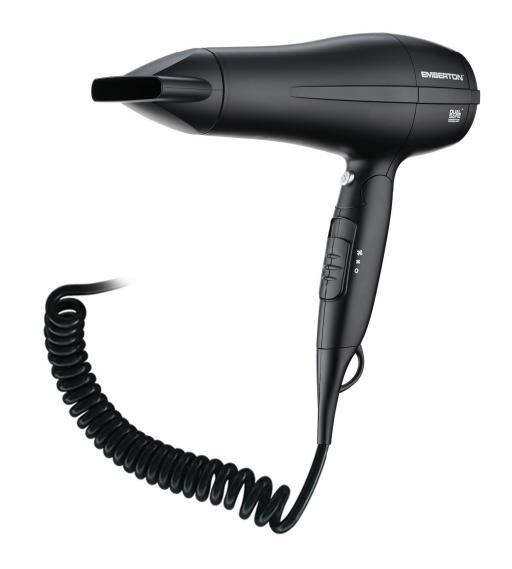

## **Marlow Deluxe**

Foldable Hairdryer 1875W Ionic Ceramic

Slide Grip Switch for easier control of 2 speed/3 heat

Folds for Convenience

## **Marlow Deluxe**

Foldable Hairdryer 1875W Ionic Ceramic

- Dual Safe Thermostat & Latest Technology Internal Fuse
- Powerful 1875W DC Motor
- Ionic Ceramic Coating with Tourmaline for Smooth Shiny Result
- 2 Speed/ 3 Heat Settings
- COOL SHOT Button Blasts cool air to help set your style
- Generous 300 cm Long Extendable COIL cord
- Removable Filter Cover for Easy Cleaning
- Complete with Air-flow Concentrator for Perfect Styling and Drying
- Insulated Motor to Reduce Noise
- Ergonomic Slide Grip Switch for easier control of speed and heat
- Safety Thermostat Over-heating circuit protection
- Built in Hanging Loop
- Available with Straight and Curly cable
- Available in EU & BS plug variants