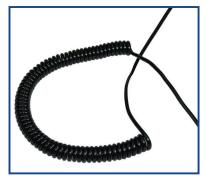

Removable Concentrator

Removable Filter Cover

Specially Constructed Coil to Retain Shape