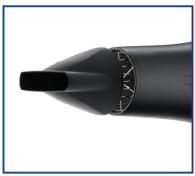

Removable Concentrator

Removable Filter Cover

Specially Constructed Coil to Retain Shape