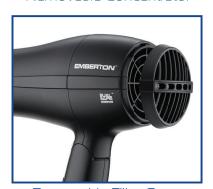

Removable Concentrator

Removable Filter Cover

Specially Constructed Coil to Retain Shape