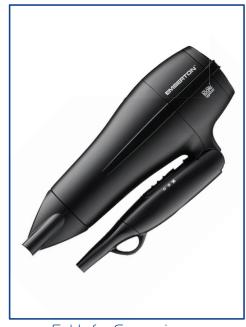

## **Marlow Deluxe**

Foldable Hairdryer 1875W Ionic Ceramic

Slide Grip Switch for easier control of 2 speed/3 heat

Folds for Convenience

Removable Concentrator

Removable Filter Cover

Specially Constructed Coil to Retain Shape