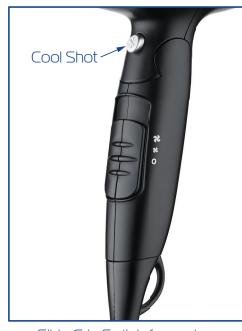

## **Marlow Deluxe**

Foldable Hairdryer 1875W Ionic Ceramic

- Dual Safe Thermostat & Latest Technology Internal Fuse
- Powerful 1875W DC Motor
- Ionic Ceramic Coating with Tourmaline for Smooth Shiny Result
- 2 Speed/ 3 Heat Settings
- COOL SHOT Button Blasts cool air to help set your style
- Generous 300 cm Long Extendable COIL cord
- Removable Filter Cover for Easy Cleaning
- Complete with Air-flow Concentrator for Perfect Styling and Drying
- Insulated Motor to Reduce Noise
- Ergonomic Slide Grip Switch for easier control of speed and heat
- Safety Thermostat Over-heating circuit protection
- Built in Hanging Loop
- Available with Straight and Curly cable
- Available in EU & BS plug variants